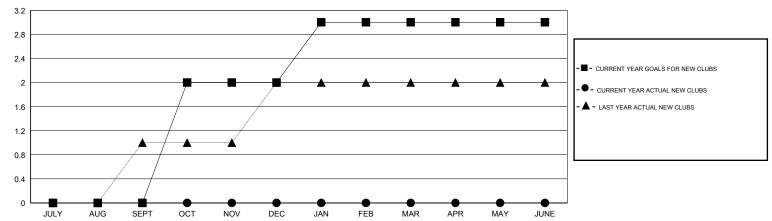

| 48                                  | 41                 | 7                |  |
| OCT/NOV/DEC           | 2                | 0         | 0                | 0                | OCT/NOV/DEC           | 55                 | 71                                  | 56                 | 15               |  |
| JAN/FEB/MAR           | 1                | 0         | 0                | 0                | JAN/FEB/MAR           | 45                 | 0                                   | 0                  | 0                |  |
| APR/MAY/JUNE          | 0                | 0         | 0                | 0                | APR/MAY/JUNE          | 20                 | 0                                   | 0                  | 0                |  |

### GOALS AND ACTUAL NEW CLUBS CUMULATIVE



#### GOALS AND ACTUAL MEMBERS CUMULATIVE



| DROPPED CLUBS: 1 |    | 24 CLUBS OF 43 ADDED 1 OR MORE | GENDER DISTRIBUTION                   |              |            |
|------------------|----|--------------------------------|---------------------------------------|--------------|------------|
|                  |    | NEW MEMBERS                    | MALE                                  | 842 (68.68%) |            |
| DROPPED MEMBERS  |    |                                | FEMALE                                | 384 (31.32%) |            |
| DECEASED         | 2  | CLICK HERE FOR HEALTH          |                                       |              | 251        |
| CLUB CANCELLED   | 0  | ASSESSMENT DATA                | FAMILY UNIT MEMBERS HEAD OF HOUSEHOLD |              | 251<b