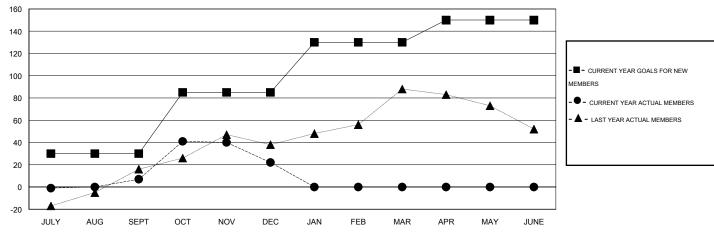

#### GOALS AND ACTUAL MEMBERS CUMULATIVE

| DROPPED CLUBS: 1 |    | 24 CLUBS OF 43 ADDED 1 OR MORE | GENDER DISTRIBUTION                   |              |            |
|------------------|----|--------------------------------|---------------------------------------|--------------|------------|
|                  |    | NEW MEMBERS                    | MALE                                  | 842 (68.68%) |            |
| DROPPED MEMBERS  |    |                                | FEMALE                                | 384 (31.32%) |            |
| DECEASED         | 2  | CLICK HERE FOR HEALTH          |                                       |              | 251        |
| CLUB CANCELLED   | 0  | ASSESSMENT DATA                | FAMILY UNIT MEMBERS HEAD OF HOUSEHOLD |              | 251<br>114 |
| OTHER            | 95 |                                |                                       |              |            |
| TOTAL            | 97 |                                | NON-HEAD OF HOUSEHOR                  | 137          |            |